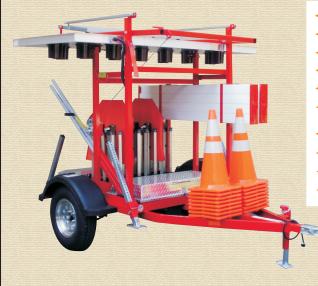

## **INCLUDES:**

Pennsylvania State Fire Academy Recommended Equipment for First Responders

TWIT Serles

EMERGENCY

AHEAD

- Cost Effective Fully customizable design
- Incident scene safety & traffic control
- Self contained for fast, easy deployment
- Towable with support apparatus
- Protects first responders & the public
- Available with LED Message board
- Customized on board equipment
- State of art solar arrowboard & controls
- Federal Highway Admin. MUTCD compliant
- State DOT approved